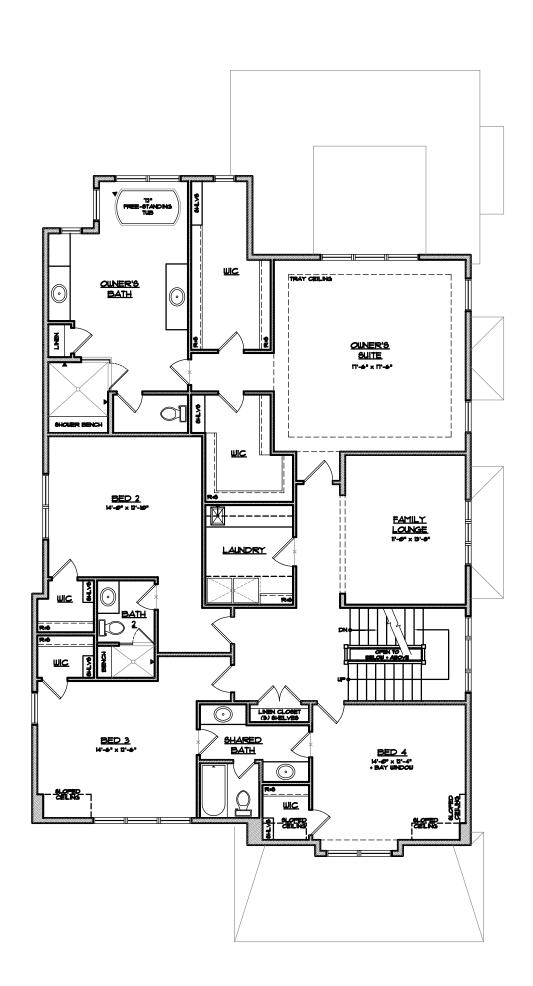

## SECOND FLOOR PLAN

NOT TO SCALE ±2,114 SF

DISCLAPER, THESE ELEVATIONS, FLOOR PLANS, EMPLEMENTS, SITE PLAN, AND DIPERVICENS ARE ILLUSTRATIVE AND APPROPRIATE AND APPROPRIATE AND APPROPRIATE TO APPROPRIATE THE TOTAL CAPTER SULLAPERS FOR PRESENTS THE ROLL TO FAMALE CHARGES AS IT DISCH'S RECEIVANT AT THE SOLE DISCRETION. THESE PLANS ARE COPYRIGHTED AND AND APPLIENT PROPRIETY OF STUDIO 2 DESIGN CONCEPTS ARCHITECTS AND CARRES BUILDINGS FOR AND AND THE HEISED WITHOUT PIRST CISTANING PROOF WRITTEN PERPISSION.